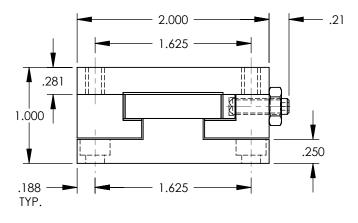

DET. QTY. **DESCRIPTION** SW02-BL04 SLIDE BASE ASM ASM SW02-SL03 SLIDE SADDLE

REV. REVISION DESCRIPTION DATE APPROVED

MTG. HOLE FOR #8 S.H.C.S. (6) PLC'S.

PROPRIETARY AND CONFIDENTIAL THE INFORMATION CONTAINED IN THIS DRAWING IS THE SOLE PROPERTY OF AUTOMATED INDUSTRIAL MOTION. ANY REPRODUCTION IN PART OR AS A WHOLE WITHOUT THE WRITTEN PERMISSION OF AUTOMATED INDUSTRIAL MOTION IS PROHIBITED.