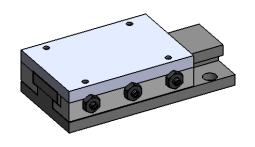

## **DURA-BOND SLIDE**

TITLE: **GEN II SLIDE** 

SCALE: NONE WEIGHT: 1.4 lbs.

SIZE DWG. NO. REV SW02-SL03-BL04

SHEET 1 OF 1

MODEL NAME: Gen2 SLIDE