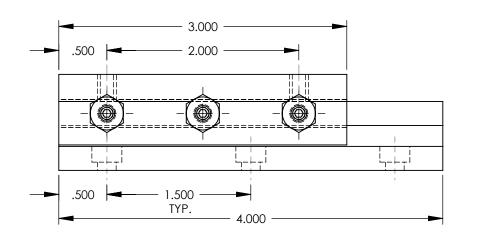

DET. QTY. **DESCRIPTION** SW02-BL04 SLIDE BASE ASM ASM SW02-SL03 SLIDE SADDLE

REV. REVISION DESCRIPTION DATE APPROVED

MTG. HOLE FOR #8 S.H.C.S. (6) PLC'S.

PROPRIETARY AND CONFIDENTIAL THE INFORMATION CONTAINED IN THIS DRAWING IS THE SOLE PROPERTY OF AUTOMATED INDUSTRIAL MOTION. ANY REPRODUCTION IN PART OR AS A WHOLE WITHOUT THE WRITTEN PERMISSION OF AUTOMATED INDUSTRIAL MOTION IS PROHIBITED.