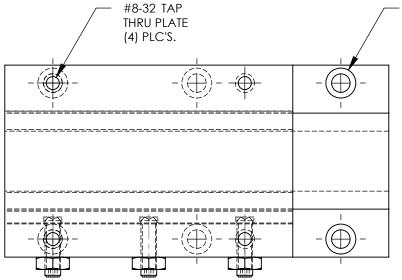

DET. QTY. **DESCRIPTION** SW02-BL04 SLIDE BASE ASM ASM SW02-SL03 SLIDE SADDLE

REV. REVISION DESCRIPTION DATE APPROVED

MTG. HOLE FOR #8 S.H.C.S. (6) PLC'S.

PROPRIETARY AND CONFIDENTIAL THE INFORMATION CONTAINED IN THIS DRAWING IS THE SOLE PROPERTY OF AUTOMATED INDUSTRIAL MOTION. ANY REPRODUCTION IN PART OR AS A WHOLE WITHOUT THE WRITTEN PERMISSION OF AUTOMATED INDUSTRIAL MOTION IS PROHIBITED.