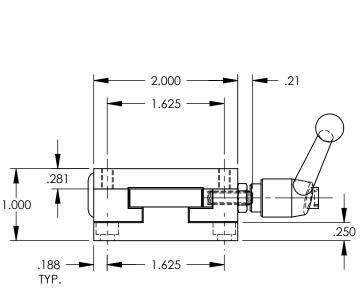

| DET. | QTY. | DESCRIPTION                                           |  |
|------|------|-------------------------------------------------------|--|
| ASM  | 1    | SW02-BL04 SLIDE BASE                                  |  |
| ASM  | 1    | SW02-SL03 SLIDE SADDLE WITH LOCK HANDLE               |  |
| \$02 |      | ADJUSTABLE HANDLE, KHB-52, #10-32<br>THREAD x .59 LG. |  |