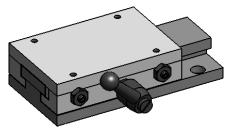

| DET. | QTY. | DESCRIPTION                                           |  |
|------|------|-------------------------------------------------------|--|
| ASM  | 1    | SW02-BL04 SLIDE BASE                                  |  |
| ASM  | 1    | SW02-SL03 SLIDE SADDLE WITH LOCK HANDLE               |  |
| \$02 |      | ADJUSTABLE HANDLE, KHB-52, #10-32<br>THREAD x .59 LG. |  |

## **DURA-BOND SLIDE**

DATE APPROVED

GEN II SLIDE

SCALE: NONE | WEIGHT: 2.0 lbs.

SIZE DWG. NO. REV

SW02-SL03-BL04-LH -

SHEET 1 OF 1

MODEL NAME: Gen2 SLIDE