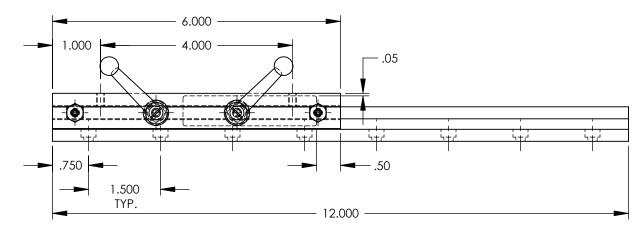

| DET. | QTY. | DESCRIPTION                                           |
|------|------|-------------------------------------------------------|
| ASM  | 1    | SW02-BL12 SLIDE BASE                                  |
| ASM  | 1    | SW02-SL06 SLIDE SADDLE WITH LOCK<br>HANDLES           |
| \$02 | 2    | ADJUSTABLE HANDLE, KHB-52, #10-32<br>THREAD x .59 LG. |