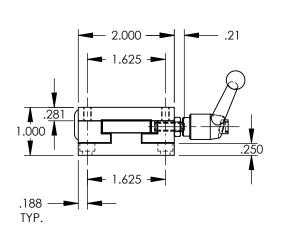

| DET. | QTY. | DESCRIPTION                                           |
|------|------|-------------------------------------------------------|
| ASM  | 1    | SW02-BL12 SLIDE BASE                                  |
| ASM  | 1    | SW02-SL06 SLIDE SADDLE WITH LOCK<br>HANDLES           |
| \$02 | 2    | ADJUSTABLE HANDLE, KHB-52, #10-32<br>THREAD x .59 LG. |