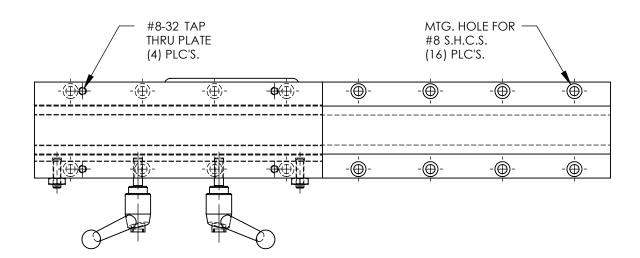

| DET. | QTY. | DESCRIPTION                                           |
|------|------|-------------------------------------------------------|
| ASM  | 1    | SW02-BL12 SLIDE BASE                                  |
| ASM  | 1    | SW02-SL06 SLIDE SADDLE WITH LOCK<br>HANDLES           |
| \$02 | 2    | ADJUSTABLE HANDLE, KHB-52, #10-32<br>THREAD x .59 LG. |