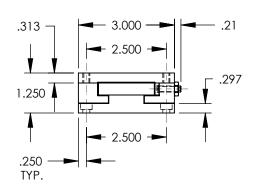

| DET. | QTY. | DESCRIPTION            |
|------|------|------------------------|
| ASM  | 1    | SW03-BL18 SLIDE BASE   |
| ASM  | 1    | SW03-SL04 SLIDE SADDLE |

REV. DATE APPROVED REVISION DESCRIPTION

| DURA-BOND | ST.TDE |
|-----------|--------|
|           |        |

| TITLE: |              |
|--------|--------------|
|        | GEN II SLIDE |

| SI7E                    | SIZE DWG. NO. |                   |              |     |
|-------------------------|---------------|-------------------|--------------|-----|
| JILL                    | L DVVO. NO.   |                   |              | REV |
| <b>A</b> SW03-SL04-BL18 |               |                   | -            |     |
| SCALE: NONE             |               | WEIGHT: 10.4 lbs. | SHEET 1 OF 1 |     |