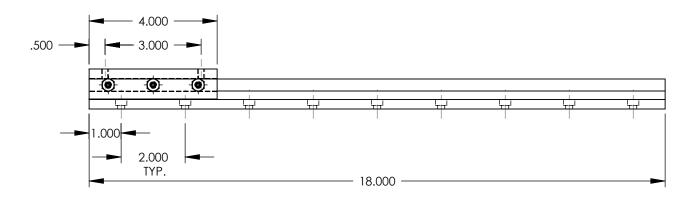

| DET. | QTY. | DESCRIPTION            |
|------|------|------------------------|
| ASM  | 1    | SW03-BL18 SLIDE BASE   |
| ASM  | 1    | SW03-SL04 SLIDE SADDLE |

REV. DATE APPROVED REVISION DESCRIPTION

| DURA-BOND | ST.TDE |
|-----------|--------|
|           |        |

| TITLE: |              |
|--------|--------------|
|        | GEN II SLIDE |

| SI7E                    | SIZE DWG. NO. |                   |              |     |
|-------------------------|---------------|-------------------|--------------|-----|
| JILL                    | L DVVO. NO.   |                   |              | REV |
| <b>A</b> SW03-SL04-BL18 |               |                   | -            |     |
| SCALE: NONE             |               | WEIGHT: 10.4 lbs. | SHEET 1 OF 1 |     |