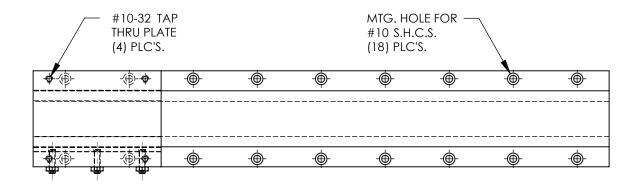

| DET. | QTY. | DESCRIPTION            |
|------|------|------------------------|
| ASM  | 1    | SW03-BL18 SLIDE BASE   |
| ASM  | 1    | SW03-SL04 SLIDE SADDLE |

REV. DATE APPROVED REVISION DESCRIPTION

| DURA-BOND | ST.TDE |
|-----------|--------|
|           |        |

| TITLE: |              |
|--------|--------------|
|        | GEN II SLIDE |

| SI7E                    | SIZE DWG. NO. |                   |              |     |
|-------------------------|---------------|-------------------|--------------|-----|
| JILL                    | L DVVO. NO.   |                   |              | REV |
| <b>A</b> SW03-SL04-BL18 |               |                   | -            |     |
| SCALE: NONE             |               | WEIGHT: 10.4 lbs. | SHEET 1 OF 1 |     |