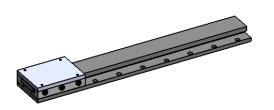

| DET. | QTY. | DESCRIPTION            |
|------|------|------------------------|
| ASM  | 1    | SW03-BL18 SLIDE BASE   |
| ASM  | 1    | SW03-SL04 SLIDE SADDLE |

REV. DATE APPROVED REVISION DESCRIPTION

| DURA-BOND | ST.TDE |
|-----------|--------|
|           |        |

| TITLE: |              |
|--------|--------------|
|        | GEN II SLIDE |

| SI7E                    | SIZE DWG. NO. |                   |              |     |
|-------------------------|---------------|-------------------|--------------|-----|
| JILL                    | L DVVO. NO.   |                   |              | REV |
| <b>A</b> SW03-SL04-BL18 |               |                   | -            |     |
| SCALE: NONE             |               | WEIGHT: 10.4 lbs. | SHEET 1 OF 1 |     |

MODEL NAME: Gen2 SLIDE