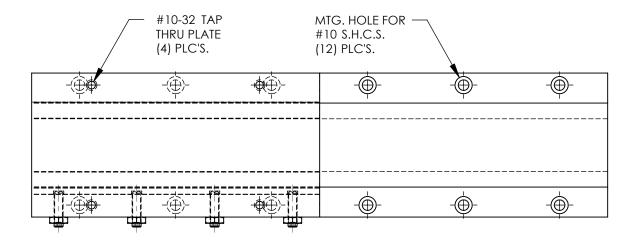

| DET. | QTY. | DESCRIPTION            |
|------|------|------------------------|
| ASM  | 1    | SW03-BL12 SLIDE BASE   |
| ASM  | 1    | SW03-SL06 SLIDE SADDLE |

REV. REVISION DESCRIPTION DATE APPROVED