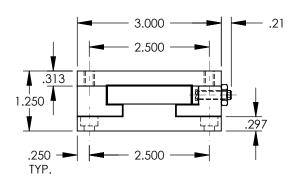

6.000

3.500

1.250

| REPRODUCTION IN PART OR AS A WHOLE                                  | CHECKED                                                                                |          |         |
|---------------------------------------------------------------------|----------------------------------------------------------------------------------------|----------|---------|
| WITHOUT THE WRITTEN PERMISSION OF<br>AUTOMATED INDUSTRIAL MOTION IS | ENG APPR.                                                                              | Wierengo | 10/1/10 |
| PROHIBITED.  MATERIAI                                               | UNLESS OTHERWISE SPECIFIED:                                                            |          |         |
| ASSEMBLY                                                            | DIMENSIONS ARE IN INCHES TOLERANCES: ANGULAR: MACH±1/2 DEGREE TWO PLACE DECIMAL + 0.10 |          |         |
| HARDEN                                                              |                                                                                        |          |         |
| FINISH                                                              | THREE PLACE                                                                            | DECIMAL  | ±.005   |