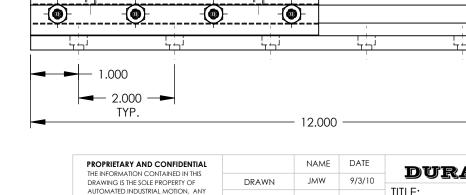

## **DURA-BOND SLIDE** TITLE:

**GEN II SLIDE** SIZE DWG. NO.

REV SW03-SL06-BL12

SCALE: NONE WEIGHT: 7.8 lbs. FOUR PLACE DECIMAL ±.0005

SHEET 1 OF 1