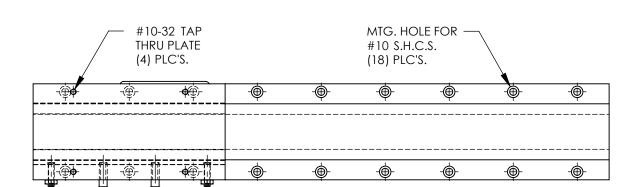

| DET. | QTY. | DESCRIPTION                                        |  |
|------|------|----------------------------------------------------|--|
| ASM  | 1    | SW03-BL18 SLIDE BASE                               |  |
| ASM  |      | SW03-SL06 SLIDE SADDLE WITH LOCK<br>HANDLES        |  |
| \$02 |      | ADJUSTABLE HANDLE, KHB-56, 1/4-20 THREAD x .78 LG. |  |