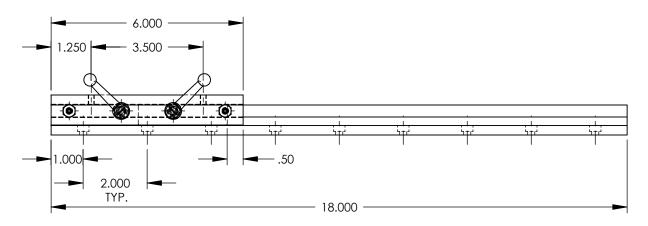

| DET. | QTY. | DESCRIPTION                                        |  |
|------|------|----------------------------------------------------|--|
| ASM  | 1    | SW03-BL18 SLIDE BASE                               |  |
| ASM  |      | SW03-SL06 SLIDE SADDLE WITH LOCK<br>HANDLES        |  |
| \$02 |      | ADJUSTABLE HANDLE, KHB-56, 1/4-20 THREAD x .78 LG. |  |