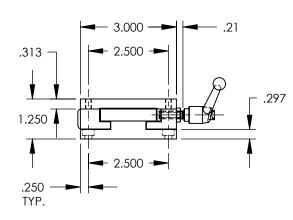

| DET. | QTY. | DESCRIPTION                                        |  |
|------|------|----------------------------------------------------|--|
| ASM  | 1    | SW03-BL18 SLIDE BASE                               |  |
| ASM  |      | SW03-SL06 SLIDE SADDLE WITH LOCK<br>HANDLES        |  |
| \$02 |      | ADJUSTABLE HANDLE, KHB-56, 1/4-20 THREAD x .78 LG. |  |