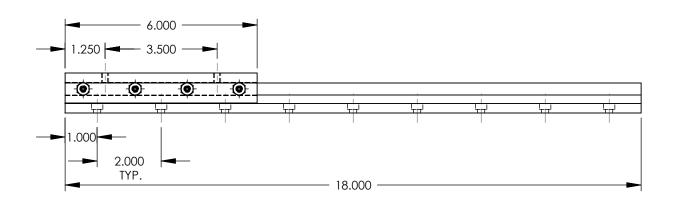

| DET. | QTY. | DESCRIPTION            |
|------|------|------------------------|
| ASM  | 1    | SW03-BL18 SLIDE BASE   |
| ASM  | 1    | SW03-SL06 SLIDE SADDLE |

REV. REVISION DESCRIPTION DATE APPROVED