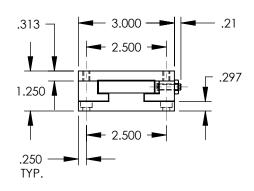

| DET. | QTY. | DESCRIPTION            |
|------|------|------------------------|
| ASM  | 1    | SW03-BL18 SLIDE BASE   |
| ASM  | 1    | SW03-SL06 SLIDE SADDLE |

REV. REVISION DESCRIPTION DATE APPROVED