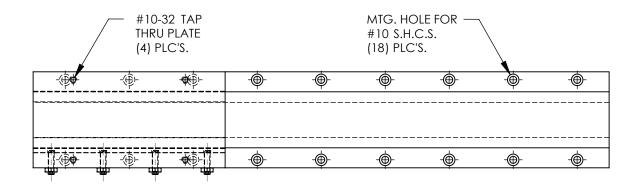

| DET. | QTY. | DESCRIPTION            |
|------|------|------------------------|
| ASM  | 1    | SW03-BL18 SLIDE BASE   |
| ASM  | 1    | SW03-SL06 SLIDE SADDLE |

REV. REVISION DESCRIPTION DATE APPROVED