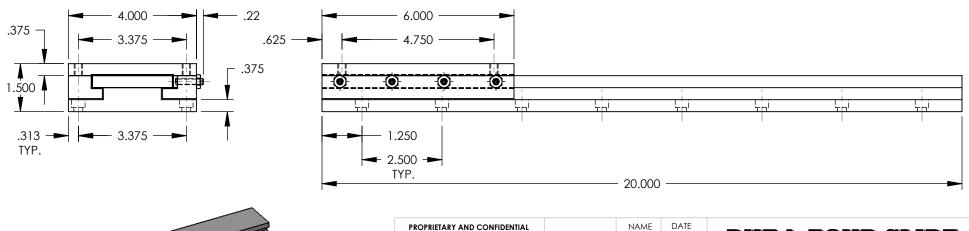

| DET. | QTY. | DESCRIPTION              |  |
|------|------|--------------------------|--|
| ASM  | 1    | SW04-BL20 SLIDE BASE     |  |
| ASM  | 1    | 1 SW04-SL06 SLIDE SADDLE |  |
|      |      |                          |  |

## **DURA-BOND SLIDE**

TITLE: **GEN II SLIDE** 

SIZE DWG. NO. REV SW04-SL06-BL20

SCALE: NONE WEIGHT: 19.8 lbs.

SHEET 1 OF 1