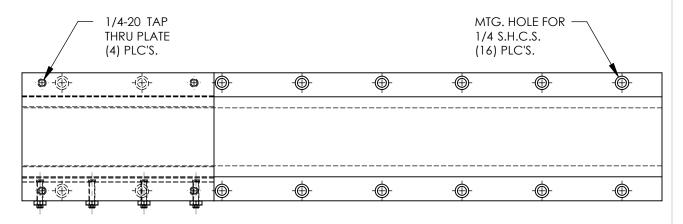

| DET. | QTY. | DESCRIPTION              |  |
|------|------|--------------------------|--|
| ASM  | 1    | SW04-BL20 SLIDE BASE     |  |
| ASM  | 1    | 1 SW04-SL06 SLIDE SADDLE |  |
|      |      |                          |  |

## **DURA-BOND SLIDE**

TITLE: **GEN II SLIDE** 

SIZE DWG. NO. REV SW04-SL06-BL20

SCALE: NONE WEIGHT: 19.8 lbs.

SHEET 1 OF 1