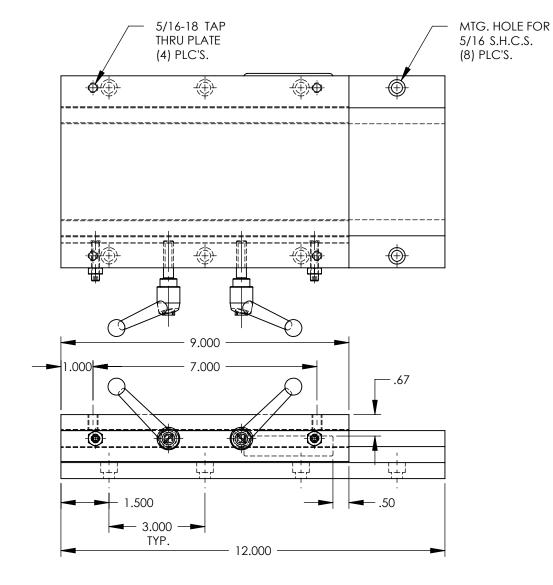

| DET. | QTY. | DESCRIPTION                                              |
|------|------|----------------------------------------------------------|
| ASM  | 1    | SW06-BL12 SLIDE BASE                                     |
| ASM  |      | SW06-SL09 SLIDE SADDLE WITH LOCK<br>HANDLES              |
| \$02 |      | ADJUSTABLE HANDLE , KHB-62, 5/16-18<br>THREAD x 1.18 LG. |