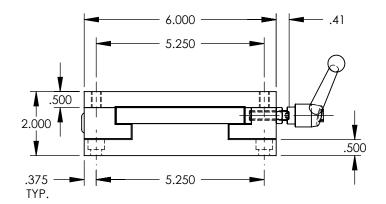

| DET. | QTY. | DESCRIPTION                                              |
|------|------|----------------------------------------------------------|
| ASM  | 1    | SW06-BL12 SLIDE BASE                                     |
| ASM  |      | SW06-SL09 SLIDE SADDLE WITH LOCK<br>HANDLES              |
| \$02 |      | ADJUSTABLE HANDLE , KHB-62, 5/16-18<br>THREAD x 1.18 LG. |