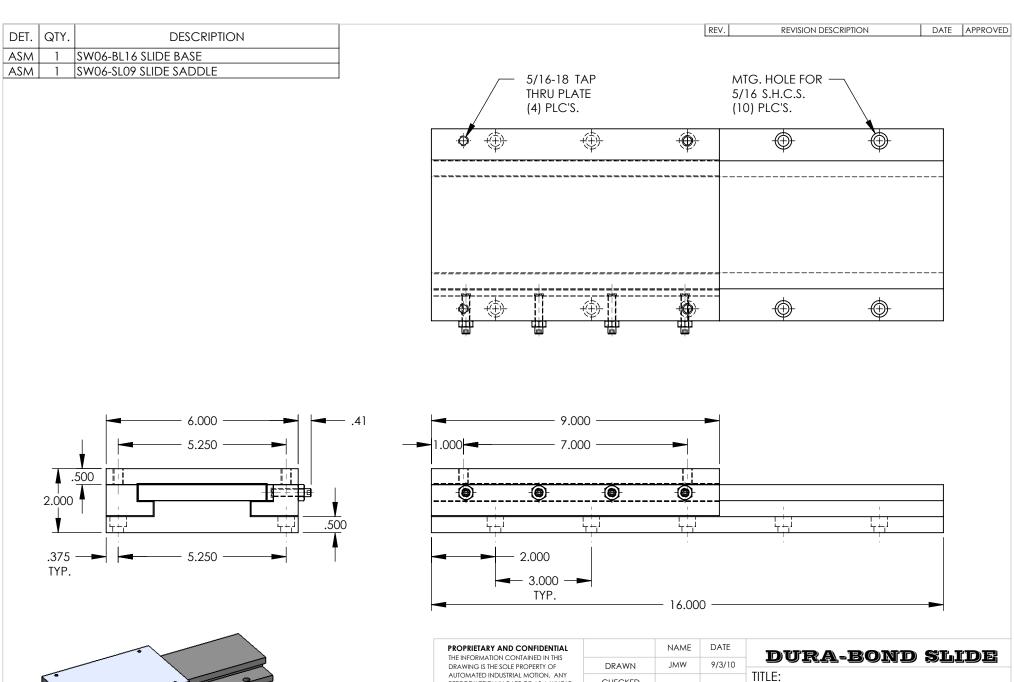

Wierengo 10/1/10

CHECKED

ENG APPR.

**GEN II SLIDE** 

SIZE DWG. NO. REV SW06-SL09-BL16

SCALE: NONE WEIGHT: 35.5 lbs.

SHEET 1 OF 1