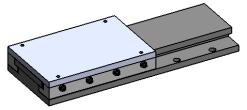

Wierengo 10/1/10

CHECKED

ENG APPR.

**GEN II SLIDE** 

SIZE DWG. NO. REV SW06-SL09-BL16

SCALE: NONE WEIGHT: 35.5 lbs.

SHEET 1 OF 1