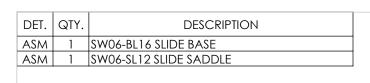

FOUR PLACE DECIMAL ±.0005

NAME

DATE

9/3/10

| DURA-BOND | SLIDE |
|-----------|-------|
| TTLE:     |       |

GEN II SLIDE

SIZE DWG. NO.

SIZE DWG. NO. REV

SW06-SL12-BL16 
SCALE: NONE WEIGHT: 37.5 lbs. SHEET 1 OF 1

MODEL NAME: Gen2 SLIDE