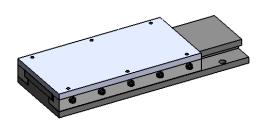

FOUR PLACE DECIMAL ±.0005

NAME

DATE

9/3/10

| DURA-BOND | SLIDE |
|-----------|-------|
| TTLE:     |       |

GEN II SLIDE

SIZE DWG. NO.

SIZE DWG. NO. REV

SW06-SL12-BL16 
SCALE: NONE WEIGHT: 37.5 lbs. SHEET 1 OF 1

MODEL NAME: Gen2 SLIDE