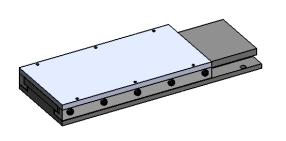

DECEDETABLE AND CONFIDENTIAL

DATE NAME **DURA-BOND SLIDE** JMW 9/3/10 TITLE: ΞD **GEN II SLIDE** Wierengo 10/1/10 OTHERWISE SPECIFIED:

ISIONS ARE IN INCHES

SIZE DWG. NO. SW09-SL18-BL24

REV

SCALE: NONE WEIGHT: 107.9 lbs.

SHEET 1 OF 1

MODEL NAME: Gen2 SLIDE