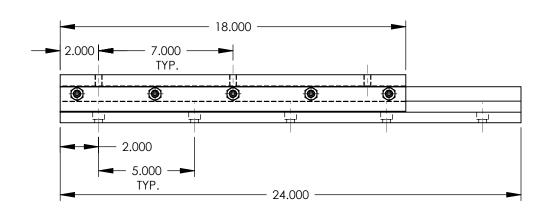

| DET. | QTY. | DESCRIPTION            |
|------|------|------------------------|
| ASM  | 1    | SW09-BL24 SLIDE BASE   |
| ASM  | 1    | SW09-SL18 SLIDE SADDLE |

FOUR PLACE DECIMAL ±.0005

|                                                               | INAME                                                                    | DAIL                                                                                              |
|---------------------------------------------------------------|--------------------------------------------------------------------------|---------------------------------------------------------------------------------------------------|
| DRAWN                                                         | JMW                                                                      | 9/3/1                                                                                             |
| CHECKED                                                       |                                                                          |                                                                                                   |
| ENG APPR.                                                     | Wierengo                                                                 | 10/1/1                                                                                            |
| UNLESS OTHERWISE SPECIFIED:                                   |                                                                          |                                                                                                   |
|                                                               |                                                                          |                                                                                                   |
| DIMENSIONS ARE IN INCHES TOLERANCES: ANGULAR: MACH±1/2 DEGREE |                                                                          |                                                                                                   |
|                                                               |                                                                          |                                                                                                   |
| THREE PLACE                                                   | DECIMAL                                                                  | ±.005                                                                                             |
|                                                               | CHECKED ENG APPR. UNLESS OTHE DIMENSIONS TOLERANCES ANGULAR: A TWO PLACE | DRAWN JMW  CHECKED  ENG APPR. Wierengo  UNLESS OTHERWISE SPEC  DIMENSIONS ARE IN INCI TOLERANCES: |