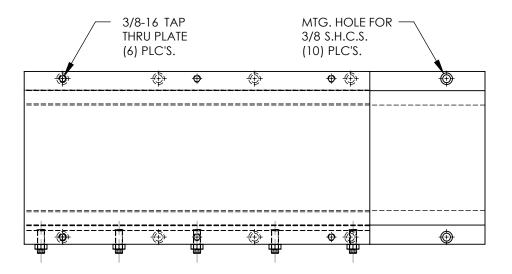

| DET. | QTY. | DESCRIPTION            |
|------|------|------------------------|
| ASM  | 1    | SW09-BL24 SLIDE BASE   |
| ASM  | 1    | SW09-SL18 SLIDE SADDLE |

FOUR PLACE DECIMAL ±.0005

|                                                               | INAME                                                                    | DAIL                                                                                              |
|---------------------------------------------------------------|--------------------------------------------------------------------------|---------------------------------------------------------------------------------------------------|
| DRAWN                                                         | JMW                                                                      | 9/3/1                                                                                             |
| CHECKED                                                       |                                                                          |                                                                                                   |
| ENG APPR.                                                     | Wierengo                                                                 | 10/1/1                                                                                            |
| UNLESS OTHERWISE SPECIFIED:                                   |                                                                          |                                                                                                   |
|                                                               |                                                                          |                                                                                                   |
| DIMENSIONS ARE IN INCHES TOLERANCES: ANGULAR: MACH±1/2 DEGREE |                                                                          |                                                                                                   |
|                                                               |                                                                          |                                                                                                   |
| THREE PLACE                                                   | DECIMAL                                                                  | ±.005                                                                                             |
|                                                               | CHECKED ENG APPR. UNLESS OTHE DIMENSIONS TOLERANCES ANGULAR: A TWO PLACE | DRAWN JMW  CHECKED  ENG APPR. Wierengo  UNLESS OTHERWISE SPEC  DIMENSIONS ARE IN INCI TOLERANCES: |