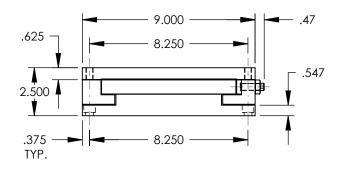

| DET. | QTY. | DESCRIPTION            |
|------|------|------------------------|
| ASM  | 1    | SW09-BL24 SLIDE BASE   |
| ASM  | 1    | SW09-SL18 SLIDE SADDLE |

FOUR PLACE DECIMAL ±.0005

|                                                               | INAME                                                                    | DAIL                                                                                              |
|---------------------------------------------------------------|--------------------------------------------------------------------------|---------------------------------------------------------------------------------------------------|
| DRAWN                                                         | JMW                                                                      | 9/3/1                                                                                             |
| CHECKED                                                       |                                                                          |                                                                                                   |
| ENG APPR.                                                     | Wierengo                                                                 | 10/1/1                                                                                            |
| UNLESS OTHERWISE SPECIFIED:                                   |                                                                          |                                                                                                   |
|                                                               |                                                                          |                                                                                                   |
| DIMENSIONS ARE IN INCHES TOLERANCES: ANGULAR: MACH±1/2 DEGREE |                                                                          |                                                                                                   |
|                                                               |                                                                          |                                                                                                   |
| THREE PLACE                                                   | DECIMAL                                                                  | ±.005                                                                                             |
|                                                               | CHECKED ENG APPR. UNLESS OTHE DIMENSIONS TOLERANCES ANGULAR: A TWO PLACE | DRAWN JMW  CHECKED  ENG APPR. Wierengo  UNLESS OTHERWISE SPEC  DIMENSIONS ARE IN INCI TOLERANCES: |