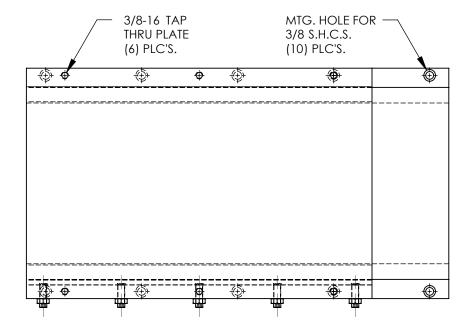

| DET. | QTY. | DESCRIPTION            |
|------|------|------------------------|
| ASM  | 1    | SW12-BL22 SLIDE BASE   |
| MZA  | 1    | SW12-SL18 SLIDE SADDLE |

| AUTOMATED INDUSTRIAL MOTION IS PROHIBITED. |
|--------------------------------------------|
| MATERIAL                                   |
| ASSEMBLY                                   |
| HARDEN                                     |
|                                            |
| FINISH                                     |
|                                            |