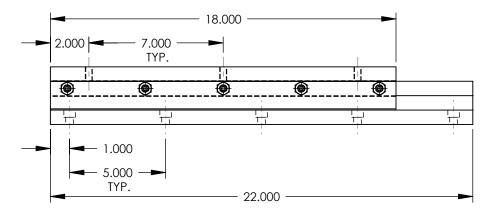

| DET. | QTY. | DESCRIPTION            |
|------|------|------------------------|
| ASM  | 1    | SW12-BL22 SLIDE BASE   |
| MZA  | 1    | SW12-SL18 SLIDE SADDLE |

| AUTOMATED INDUSTRIAL MOTION IS PROHIBITED. |
|--------------------------------------------|
| MATERIAL                                   |
| ASSEMBLY                                   |
| HARDEN                                     |
|                                            |
| FINISH                                     |
|                                            |