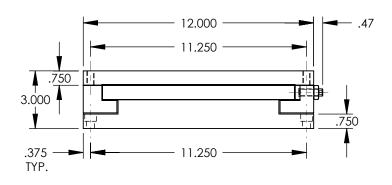

DIMENSIONS ARE IN INCHES TOLERANCES: ANGULAR: MACH±1/2 DEGREE TWO PLACE DECIMAL ±.010 THREE PLACE DECIMAL ±.005 FOUR PLACE DECIMAL ±.0005

| Dura-Bond Slii | E |
|----------------|---|
|----------------|---|